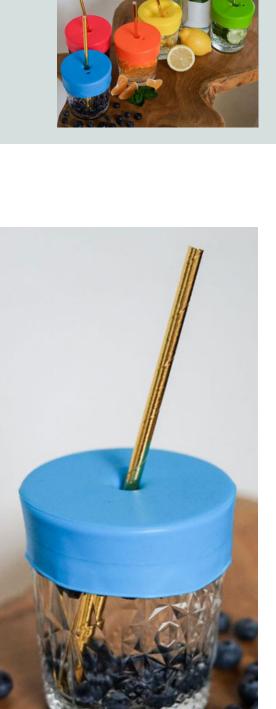

# Sippy cup lids for adults

Stretchable and colourful lids. Available in 5 colors (red, green, blue, yellow and orange).

Sippy cup lid features:

- Enables you to drink without fully sitting up
- Ideal for individual who have difficulties with tilting their head back to drink.
- Great for anyone with decreased hand and fingers strength and reduced dexterity.
- Attractive and functional for most cups of your choice.
- No spillage with a lid on if the cup is accidentally knocked over.
- Drinks are covered. Protected from dust, insects
- Our lids go over the top of your drink, sealing it tight.
- Insert a straw (not included) and you are good to go.
- Fits over soda cans and glass, plastic or metal cups.