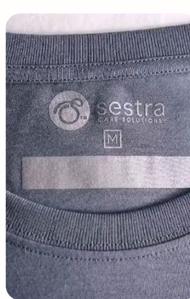

We have chosen to print a label on the inside of the garment that can have a name written with a permanent marker for easy identification. The colour and design of our apparel shirt provides an opportunity to be worn 24/7 and can be dressed up or down, without looking like a night shirt.