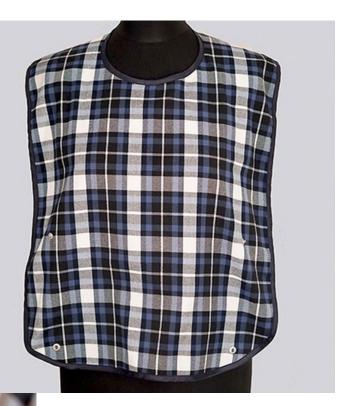

## Bibs for adults

Washable. Reusable and Waterproof, with an optional Crumb Catcher.

Sestra care Adult Bibs provide a simple and practical solution to protect clothing during mealtimes.

Our waterproof fabric bibs promote dignity, inclusion and support. This helps to provide a comfortable dining experience for the less able individuals in a home or care environment.